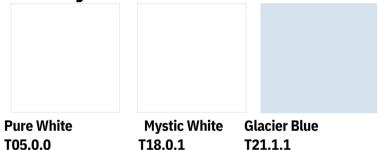

## TopLab<sup>PLUS®</sup>

## **Benefits of TopLab**® PLUS®

- EBC Surface technology (Electron Beam Cured)
- Hygienic, pore free surface
- Excellent chemical resistance
- Meets SEFA 3 and SEFA 8 requirements
- Light weight perfect for adaptable casework, tops and shelving
- No oxidation of colors
- Fabricated with wood cutting
- \_ tools/machinery
- Easy field modifications
- Design flexibility
- 10 Year Warranty
- FSC Certified
- PEFC Certified
  - **GREENGUARD GOLD Certified**

**Panel Sizes: 6' x 8' and 5' x 10'** 

Thicknesses: 1/2", 5/8", 3/4" and 1"

Standard panels are single sided.

## **Stock Colors:**



Slate Grey T70.0.0

Silver Grey White T03.4.0

T03.0.0

## **Factory Order Colors:**





Pastel Grey Pastel Grey/Silver T30.0.1 D02.1.0